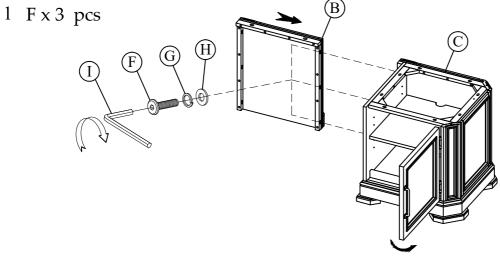

### Components and Hardware List

Step 2: Remove drawer

Wimberley Page 2 of 3 Riverside Home Office Made in Viet Nam FURNITURE Assembly Instructions 32732-L Desk And Return email: info@riverside-furniture.com Step 3 F x 10 pcs Step 4 E x 4 pcs (D) Step 5 F x 3 pcs (H) (G) (F)