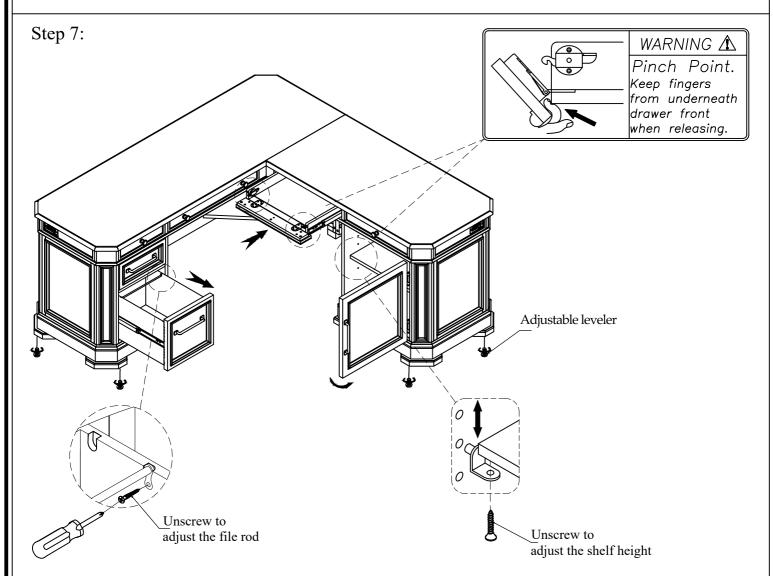

Riverside

email: info@riverside-furniture.com

Wimberley Home Office Assembly Instructions

Page 3 of 3

Made in Viet Nam
32732-L Desk And Return

The file drawers may be set up to use either letter or legal size hanging file folders using the file rods installed in the file drawers.