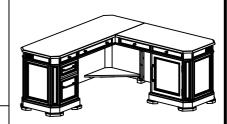

# Riverside

email: info@riverside-furniture.com

## Wimberley Home Office Assembly Instructions

#### Made in Viet Nam

#### Warning:

- Be sure to check all packing material carefully for small parts, which may have come loose inside the carton during shipment.
- To prevent possible scratches and damage, this furniture must be assembled on a soft surface such as a blanket or carpet.

**Important Use Information:** We recommend using coasters, placemats and trivets when placing hot or cold containers on this item. It is also recommended to quickly cleanup any spills to minimize exposure to moisture. Doing so will prolong the life and look of the item for many years.



32732 L-Desk And Return

### Components and Hardware List





Step 2: Remove drawer



Wimberley Page 2 of 3 Riverside Home Office Made in Viet Nam FURNITURE Assembly Instructions 32732-L Desk And Return email: info@riverside-furniture.com Step 3 F x 10 pcs Step 4 E x 4 pcs (D) Step 5 F x 3 pcs (H) (G) (F)

Riverside

email: info@riverside-furniture.com

Wimberley Home Office Assembly Instructions

Page 3 of 3

Made in Viet Nam
32732-L Desk And Return





The file drawers may be set up to use either letter or legal size hanging file folders using the file rods installed in the file drawers.