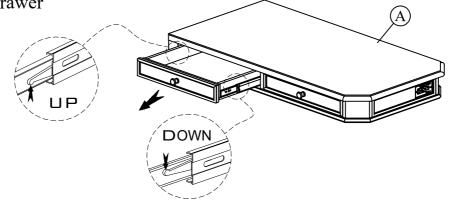

### Components and Hardware List

Step 2: Remove drawer

Wimberley Page 2 of 3 Riverside Home Office Made in Viet Nam FURNITURE Assembly Instructions 32732-L Desk And Return email: info@riverside-furniture.com Step 3 F x 10 pcs Step 4 E x 4 pcs (D) Step 5 F x 3 pcs (H) (G) (F)