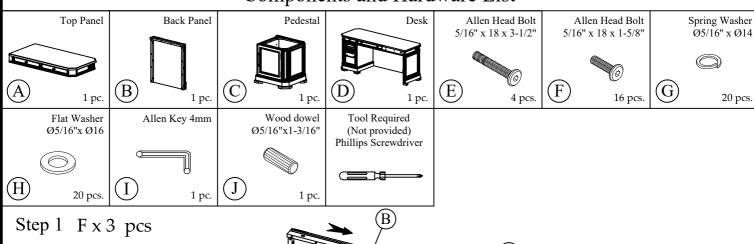

### Components and Hardware List

Step 2: Remove drawer

Wimberley Page 2 of 3 Riverside Home Office Made in Viet Nam FURNITURE Assembly Instructions 32732-L Desk And Return email: info@riverside-furniture.com Step 3 F x 10 pcs Step 4 E x 4 pcs (D) Step 5 F x 3 pcs (H) (G) (F)