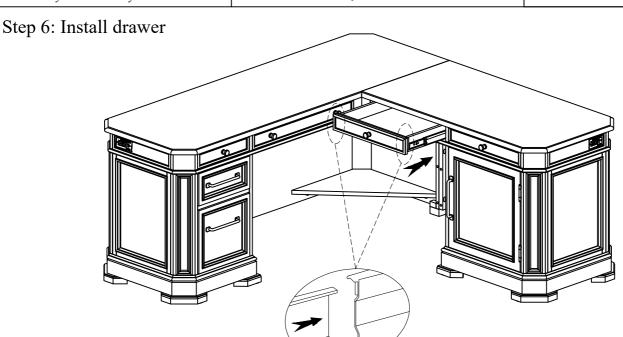

### Components and Hardware List

Step 2: Remove drawer

Wimberley Page 2 of 3 Riverside Home Office Made in Viet Nam FURNITURE Assembly Instructions 32732-L Desk And Return email: info@riverside-furniture.com Step 3 F x 10 pcs Step 4 E x 4 pcs (D) Step 5 F x 3 pcs (H) (G) (F)